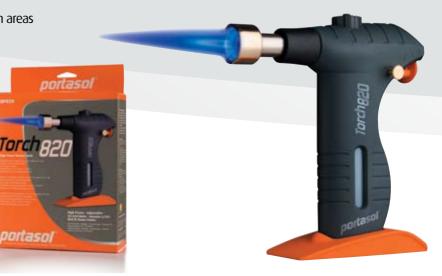

## Torch<u>82</u>0

## PORTASOL ADVANTAGE

A HIGH power butane Torch with massive 2,797 BTU/h flame power, extra strong welded stainless steel head built to protect the burner.

Made with butane compatible plastics and ultrasonically welded tank - prevents gas leaking.

## **APPLICATIONS:**

- Soldering joints, plumbing and brazing,
- Heat shrink tubing, paint stripping
- Air conditioning
- Fusing rope ends, loosening frozen or rusted nuts and bolts
- Heating and bending thin metal
- Compact lightweight (7oz) high power Torch for hard to reach areas
- 50-820 (watts equivalent) adjustable power
- Adjustable flame length up to 90mm (4<sup>1/2</sup> inches)
- 45 min. continuous use at mid-setting
- Flame temperature 2,462 °F (1350 °C)
- All-in-one on/off ignition switch
- Safety button