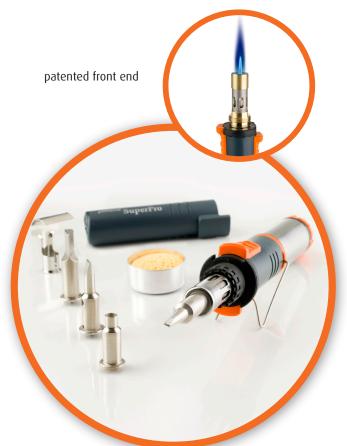

- Click-to-ignite
- Cordess butane powered no cords or wires
- Built in blow torch

🕑 solderconnect

- Run Time 2hrs + continuous use
- 25-130 (watts equivalent) high power adjustable
- Ready to melt solder less than 30 seconds from ignition

#### Kit includes 4 tips: Hot air and deFLector for Heat Shrink, Hot knife and 2.4mm df and 4.8mm df tips, accessories included are sponge and tray, kit box, stand and instruction.