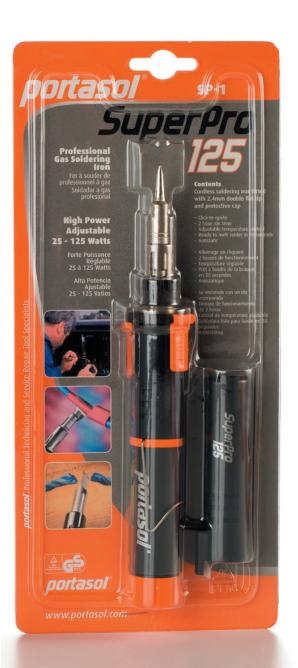

# SuperPro125

#### PROFESSIONAL GAS SOLDERING IRON AND HEAT TOOL | HIGH POWER ADJUSTABLE 25 - 130 WATTS EQUIVALENT